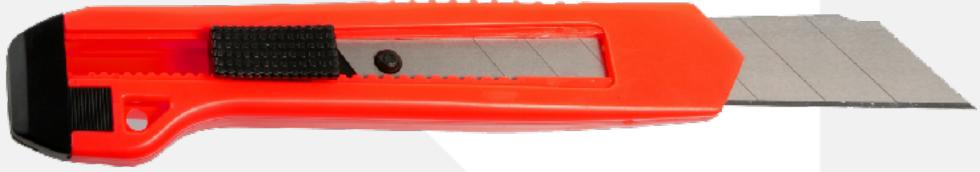

# CUTTING NOISES ARE RELIABLY DETECTED

Trained with tens of thousands of real cuts, our Artificial Intelligence (Al) detects every cutting noise on the tarpaulin by means of audio recognition. Cuts can be detected even when there is loud background noise or attempts at manipulating the device.

In this way, we can effectively combat cargo theft and also deter criminals with highly visible sensors.

The battery lasts 72 hrs and protects lonely trailers.