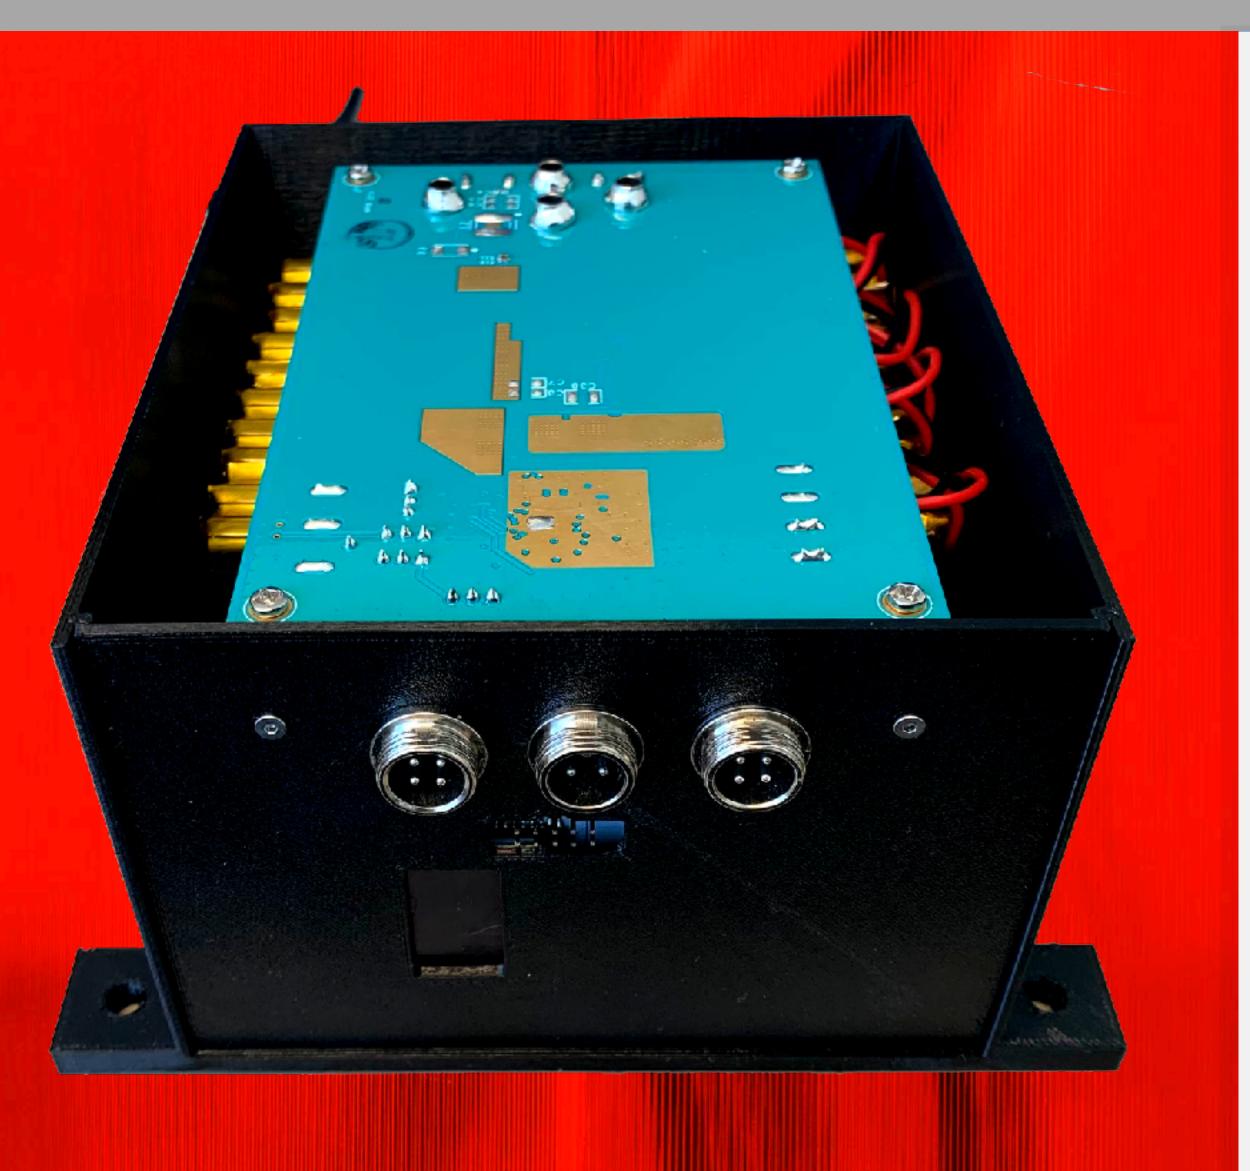

# ALARM SYSTEMS WITH INNOVATIVE CONTROL

Audio is registered by microphones and detected in the central unit by means of artificial intelligence. Two sensors are fixed on the left and right sides of the tarpaulin with strong magnets or screws.

The system components include two TN sensorsan antenna module and the standalone TN central unit, which is installed in the back of the trailer. The set is delivered with matching cables and instruction manual in a box. The battery charges while driving and lasts 72 hrs without charging.