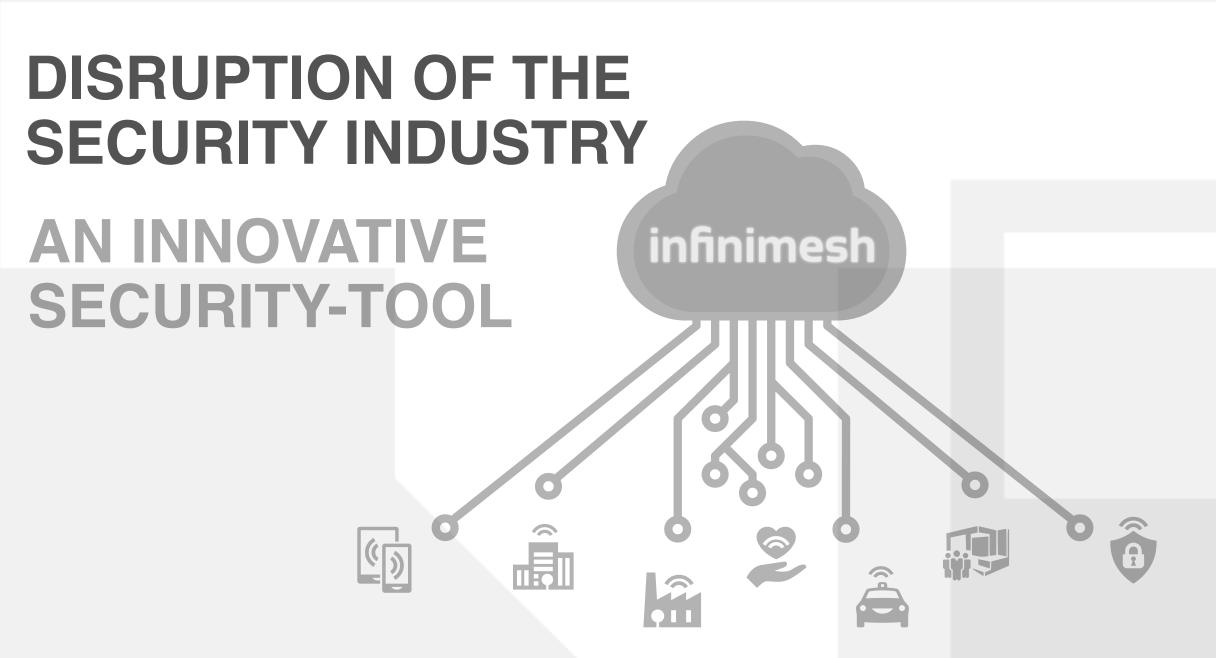

# ALARM SYSTEMS WITH INNOVATIVE CONTROL

Alerts are given on the truck, on the dashboard and on mobile devices.

- Management and visualization of large fleets.
- Integrated IoT platform, eliminates the need for costly microservices. The data is hosted in Germany on our IoT platform "infinimesh".
- 100% GDPR compliant.