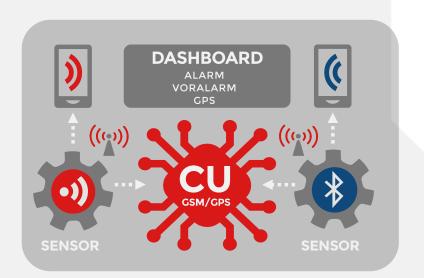

### AI, AUDIO AND IOT

# ALARM SYSTEMS WITH INNOVATIVE CONTROL

Audio is registered by microphones and detected in the central unit by means of artificial intelligence. Two sensors are fixed on the left and right sides of the tarpaulin with strong magnets or screws.

# ALARM SYSTEMS WITH INNOVATIVE CONTROL

Alerts are given on the truck, on the dashboard and on mobile devices.

- Management and visualization of large fleets.
- Integrated IoT platform, eliminates the need for costly microservices. The data is hosted in Germany on our IoT platform "infinimesh".
- 100% GDPR compliant.