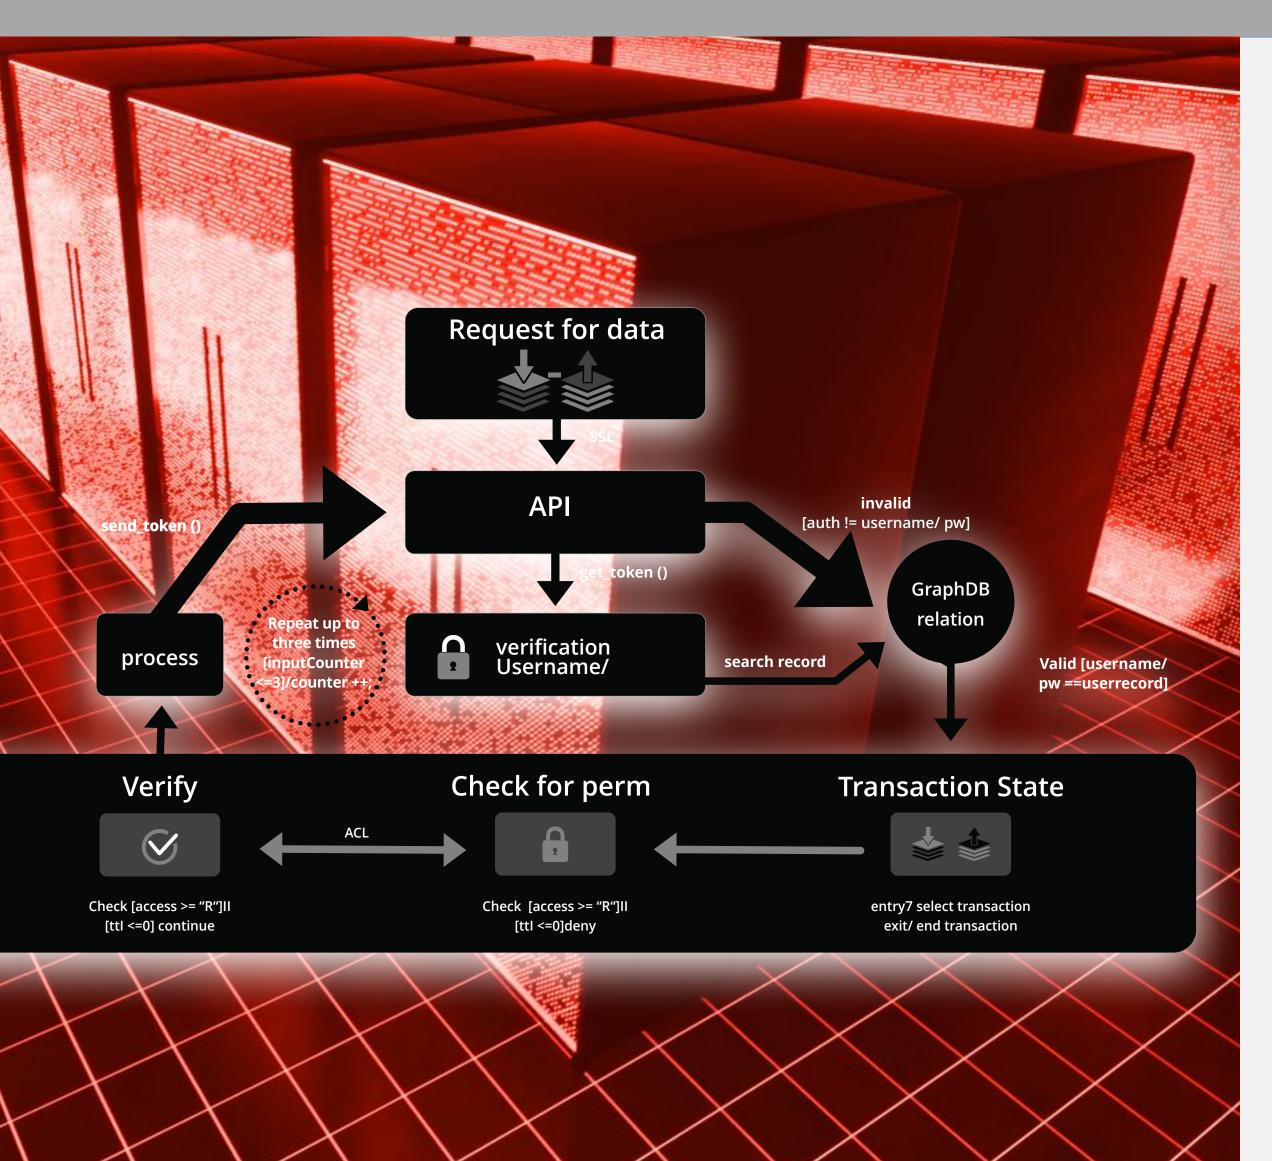

### AI, AUDIO AND IOT

# ALARM SYSTEMS WITH INNOVATIVE CONTROL

Alerts are given on the truck, on the dashboard and on mobile devices.

- Management and visualization of large fleets.
- Integrated IoT platform, eliminates the need for costly microservices. The data is hosted in Germany on our IoT platform "infinimesh".
- 100% GDPR compliant.