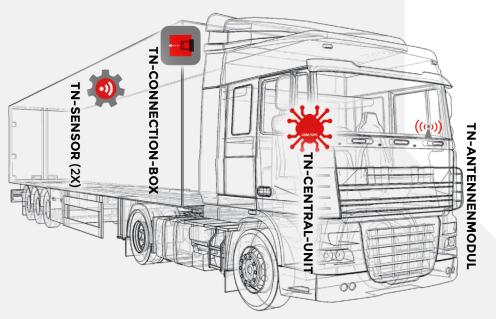

## 3 TRUCK NORRIS: MICROPHONE + AI

# ALARM SYSTEMS WITH INNOVATIVE CONTROL

Audio is registered by microphones and detected in the central unit by means of artificial intelligence. Two sensors are fixed on the left and right sides of the tarpaulin with strong magnets or screws.

The system components include two TN sensorsan antenna module and the standalone TN central unit, which is installed in the back of the trailer. The set is delivered with matching cables and instruction manual in a box. The battery charges while driving and lasts 72 hrs without charging.