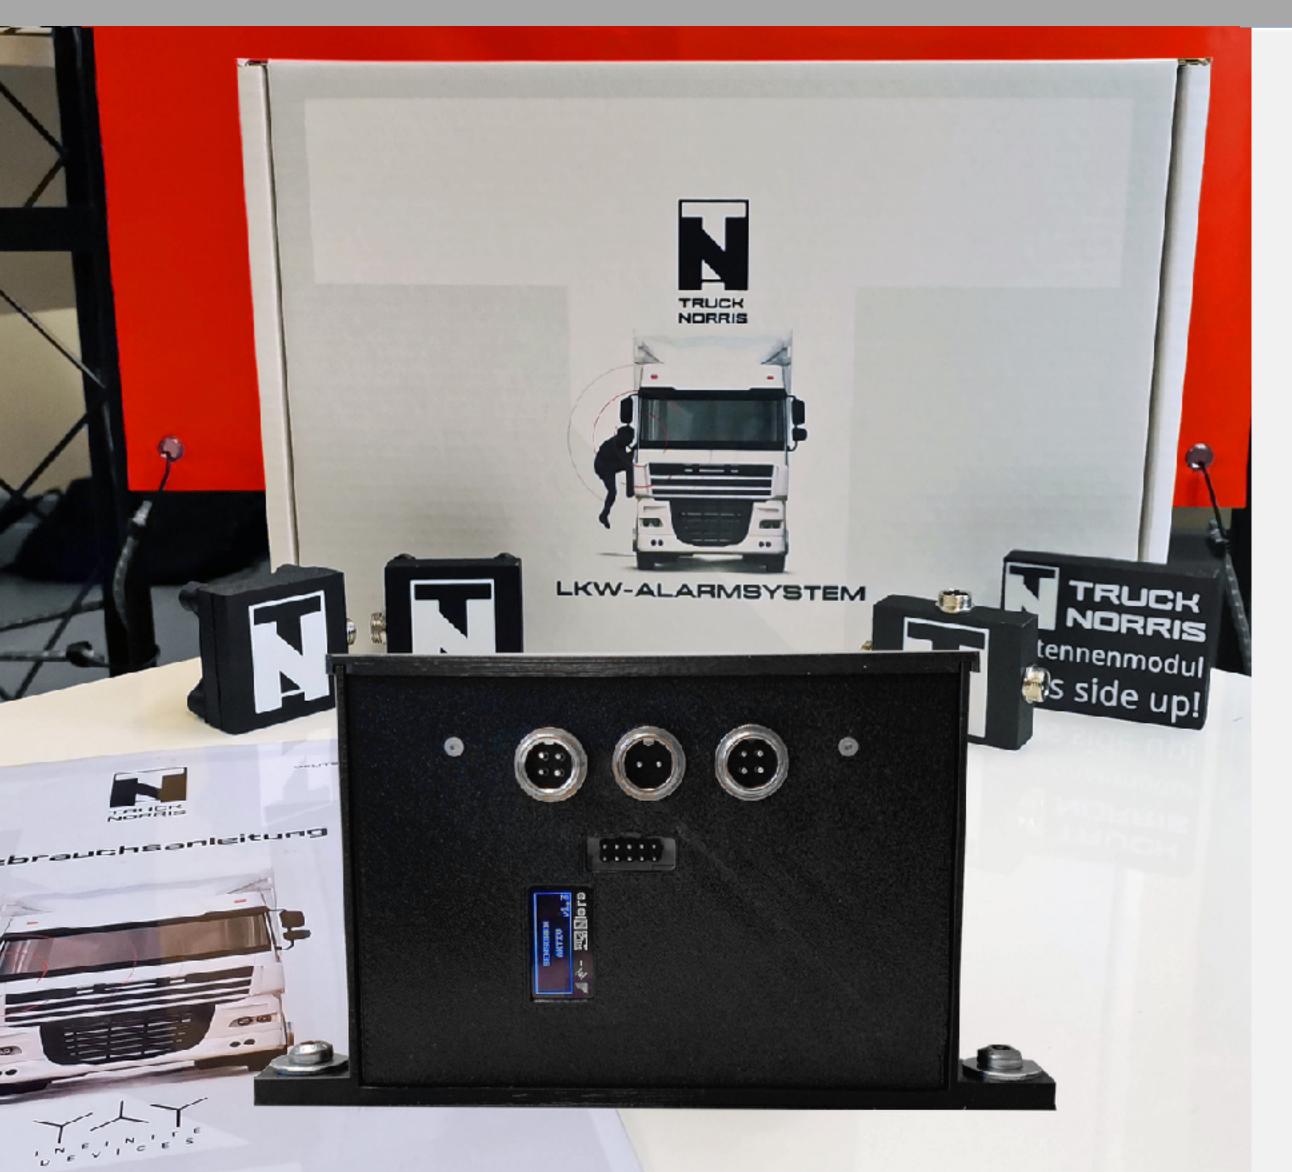

# ALARM SYSTEMS WITH INNOVATIVE CONTROL

Audio is registered by microphones and detected in the central unit by means of artificial intelligence. Two sensors are fixed on the left and right sides of the tarpaulin with strong magnets or screws.

The system components include two TN sensorsan antenna module and the standalone TN central unit, which is installed in the back of the trailer. The set is delivered with matching cables and instruction manual in a box. The battery charges while driving and lasts 72 hrs without charging.