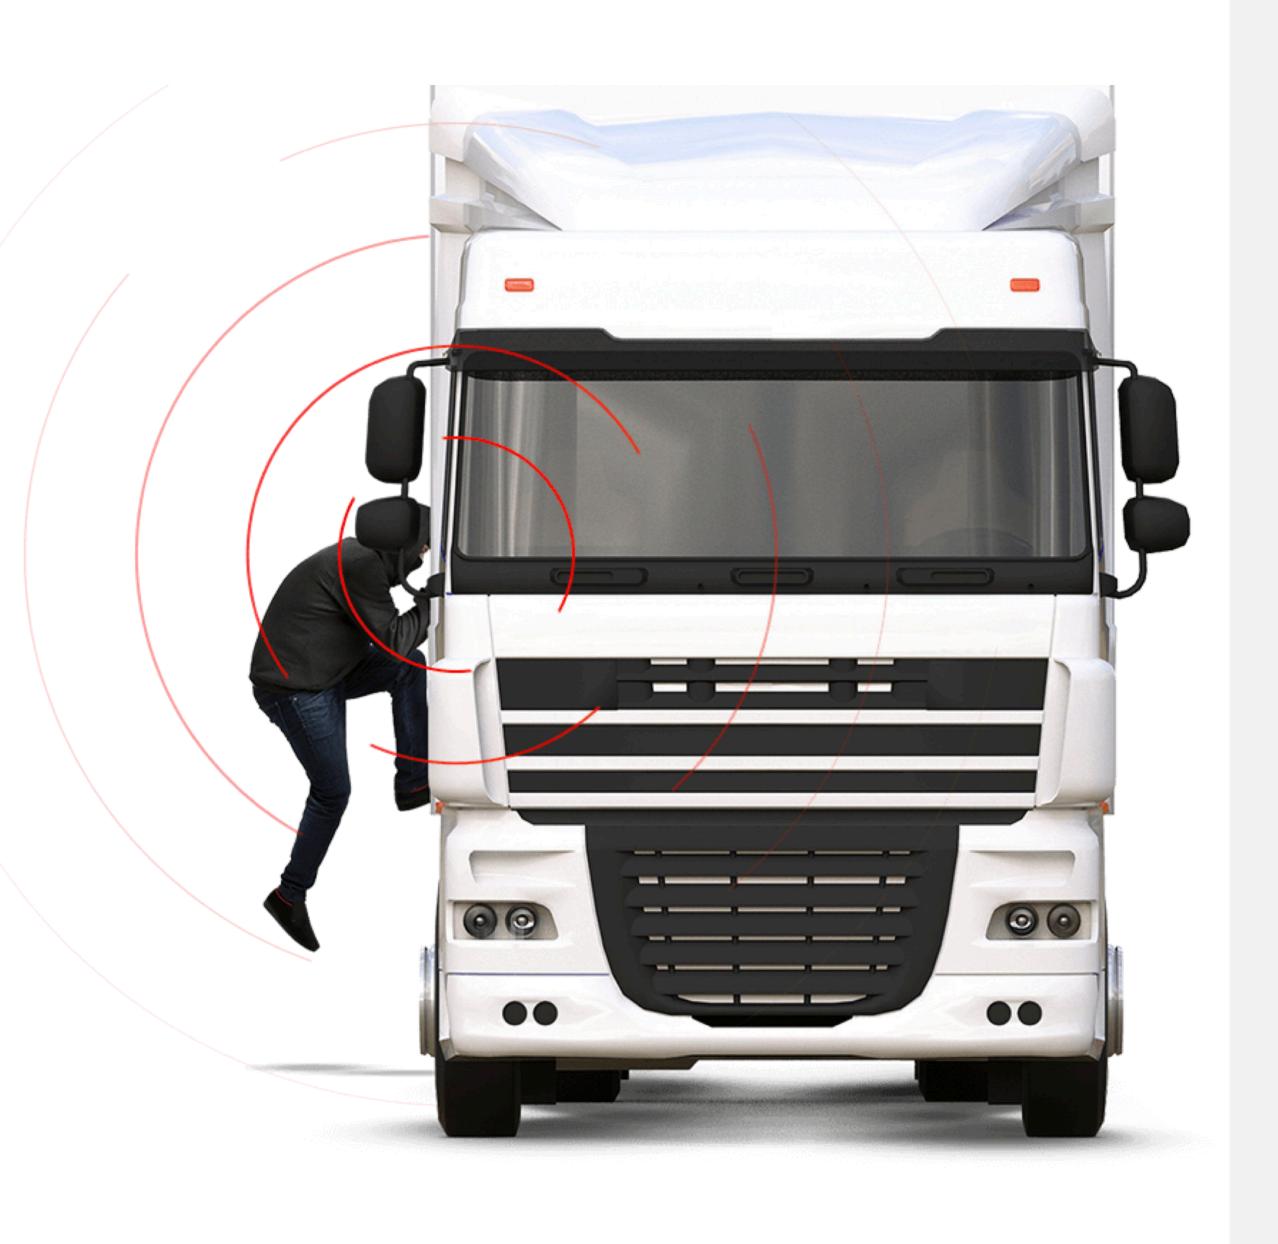

# CUTTING NOISES ARE RELIABLY DETECTED

Trained with tens of thousands of real cuts, our Artificial Intelligence (Al) detects every cutting noise on the tarpaulin by means of audio recognition. Cuts can be detected even when there is loud background noise or attempts at manipulating the device.

In this way, we can effectively combat cargo theft and also deter criminals with highly visible sensors.

The battery lasts 72 hrs and protects lonely trailers.

# ALARM SYSTEMS WITH INNOVATIVE CONTROL

Audio is registered by microphones and detected in the central unit by means of artificial intelligence. Two sensors are fixed on the left and right sides of the tarpaulin with strong magnets or screws.