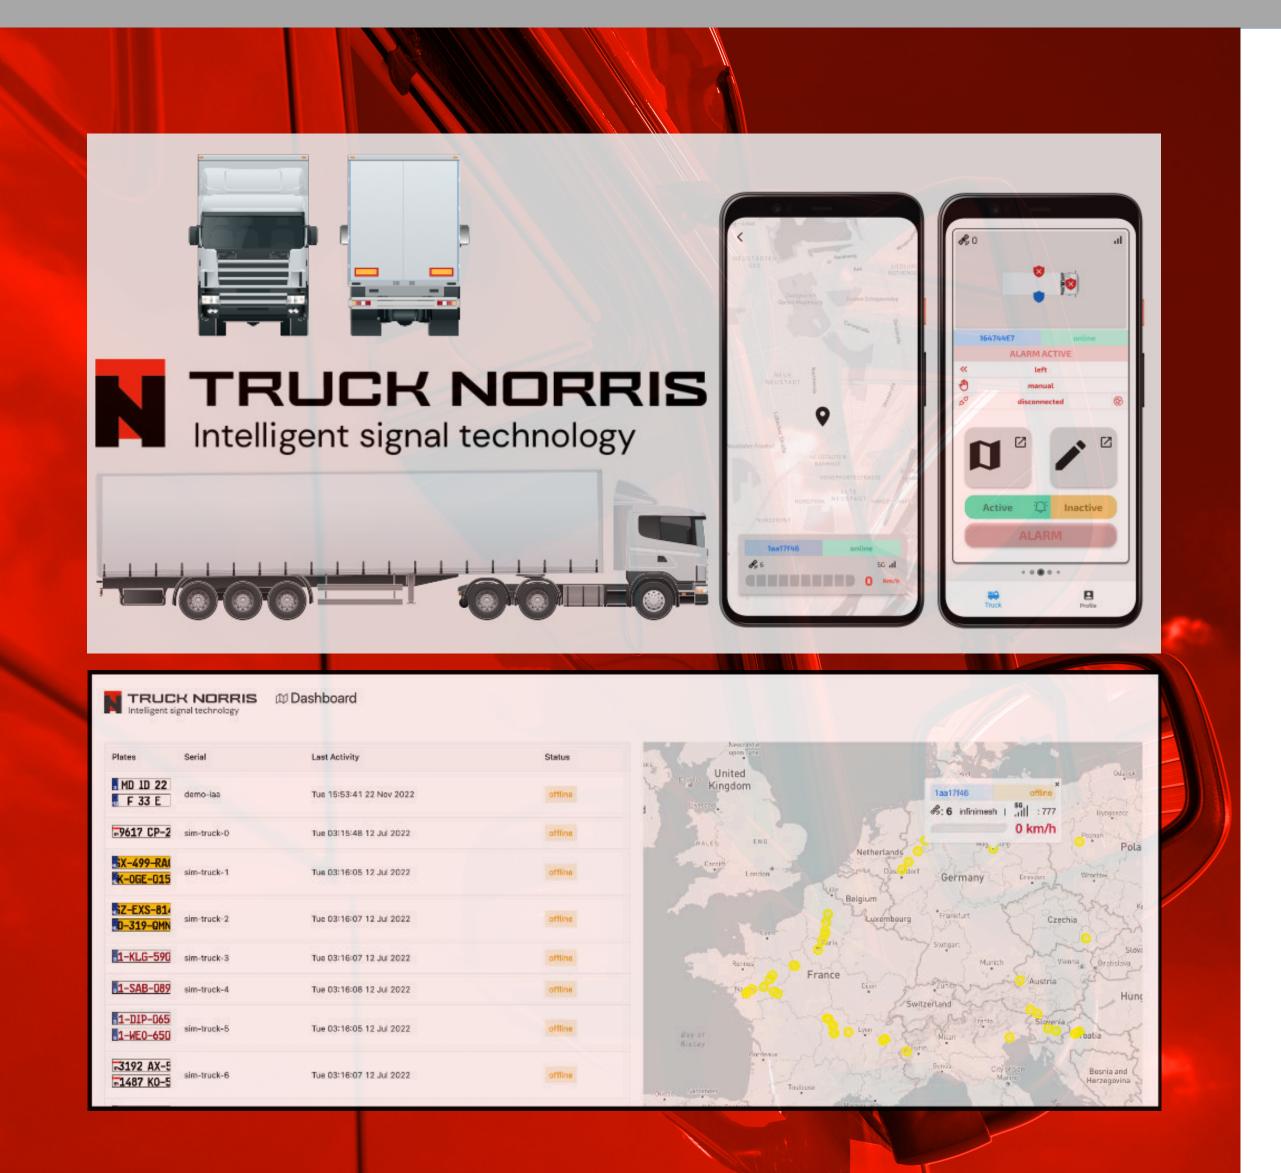

### **CROSS-PLATFORM SYSTEM**

# ALARM SYSTEMS WITH INNOVATIVE CONTROL

Alerts are given on the truck, on the dashboard and on mobile devices.

- Management and visualization of large fleets.
- Integrated IoT platform, eliminates the need for costly microservices. The data is hosted in Germany on our IoT platform "infinimesh".
- 100% GDPR compliant.

## 5 ONE SYSTEM, SAMPLING + DASHBOARD

- Protection of moving objects: Trucks, Trains & Transportation
- Protection in the dark and in public under the GDPR
- Individual Hazards: Spray Detection, Glass Breaking, Fence Protection, Burglary Protection, Break-in Protection, Tarpaulin Cutting
- The detection of treacherous audio events as well as the unified visualization of multiple objects and hazards.